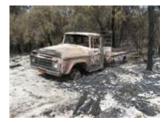

#### MARGARET RIVER FIRES

I am sure the majority of you have heard about the devastating Margaret River fires.

Some of you have been affected.

This is our story.

On Wednesday 23rd the fire ripped through our workshop bush block in Kilcarnup, burning the total 40acres surrounding our workshop (plus much more nearby bush). It took out a large portion of our drying stacks of timber, a trailer, the dust extractor system and our beloved "Bessie". Our iconic Dodge Truck is no longer doing local deliveries!