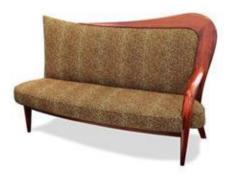

#### **Duxton Hotel Commission**

Jahroc was commissioned to design and make two lounges for the Duxton Hotel on St Georges Terrace, Perth as part of a refurbishment they were doing for CHOGM.

Don't they look amazing? If you get the chance to visit the Duxton Hotel, you will see these beautiful lounges sitting proudly in the foyer.